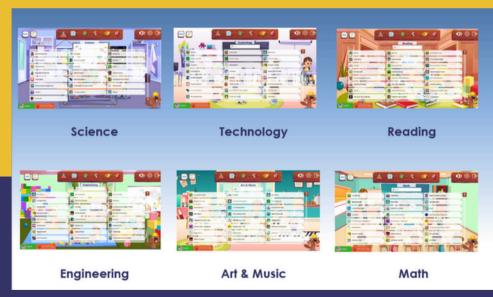

### AfterSchool Edge ™ Highlights

#### 1. Content

Nearly 250 award-winning titles that provide hundreds of hours of learning for children.

## Award-Winning Content

#### AfterSchool Edge Platinum

| Angle Defense                  | MathPup Draw Coordinate    |
|--------------------------------|----------------------------|
| Arthur's Teacher Trouble       | MathPup Golf 2             |
| Beginning Fractions & Decimals | MathPup Match Geometry     |
| Conversational Spanish 1 & 2   | Mia Science                |
| Cursive Writing Wizard         | Monster Club               |
| DIVIDO                         | New Kids on the Block      |
| Division Rap                   | Number Diner               |
| Earth Science                  | Number Run                 |
| Fox Factory                    | One Road                   |
| Geo Flags Academy              | Phonics 3 & 4              |
| Geography Games                | PopGeo                     |
| Goldilocks & the Three Bears   | Return to Mechania         |
| Graphing Puzzle                | Science Simulations 2      |
| Hexologic                      | Spanish Volumes 1 & 2      |
| Kidnap Caper                   | Sports                     |
| Life Science                   | Typing Instructor Platinum |
| Math Dog Algebra Basic         | USA Maps                   |
| Math Dog Division              | Writing Strategies         |
| Math Wizard                    |                            |
| MathLand                       |                            |
|                                |                            |
|                                |                            |